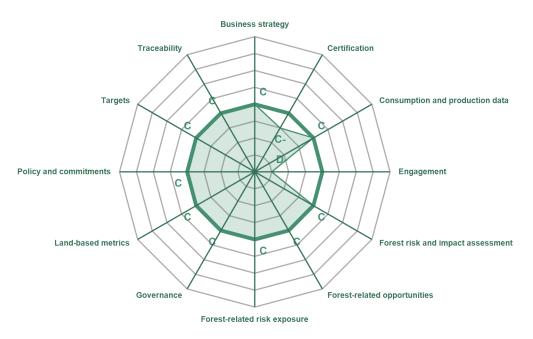

### **CATEGORY SCORES**

If a company scored a C or below, they will not have been scored for Management or Leadership points (the dark green line represents this).

Please download the <u>'CDP Scoring Introduction'</u> for more information.

## CATEGORY SCORES BENCHMARKING

Each category score in the bar chart represents the progression within each scoring level. The 100% Disclosure and Signoff categories have not been included for category score breakdown as they are not scored at all levels. Scoring categories are groupings of questions by topic. They are sub-groups of the 2023 questionnaire modules and are consistent across all sectors. The weightings applied to each category highlight the areas most important to environmental stewardship.