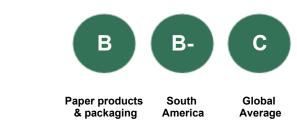

### UNDERSTANDING YOUR SCORE REPORT

EDITORIAL GAZETA SAS received a C for Timber which is in the Awareness band. This is lower than the South America regional average of B-, and lower than the Paper products & packaging sector average of B.