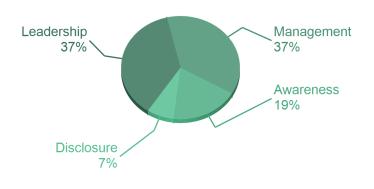

### Paper products & packaging

Your company is amongst 19% of companies that reached Awareness level in your Activity Group for Timber.