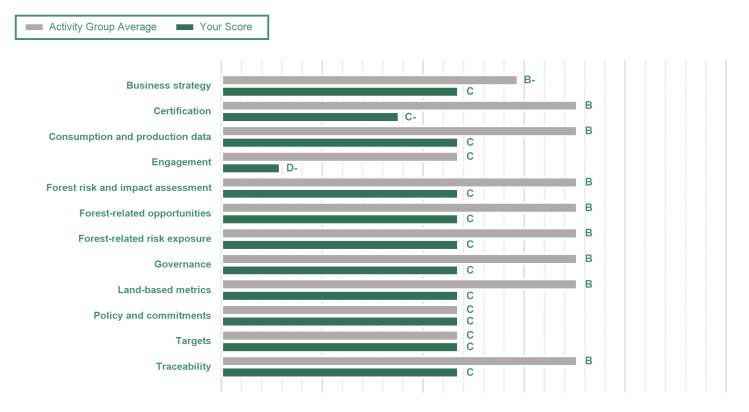

### **CATEGORY SCORES**

If a company scored a C or below, they will not have been scored for Management or Leadership points (the dark green line represents this).

Please download the <u>'CDP Scoring Introduction'</u> for more information.

## CATEGORY SCORES BENCHMARKING

Each category score in the bar chart represents the progression within each scoring level. The 100% Disclosure and Signoff categories have not been included for category score breakdown as they are not scored at all levels. Scoring categories are groupings of questions by topic. They are sub-groups of the 2023 questionnaire modules and are consistent across all sectors. The weightings applied to each category highlight the areas most important to environmental stewardship.